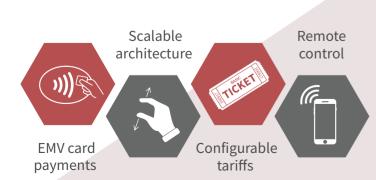

## **POINTS OF INTERESTS**

- Higher attractiveness for customers driving EVs.
- Additional revenue from providing charging services.
- Scalable architecture matching any business size or type.
- Different prices for customers and for the employees.