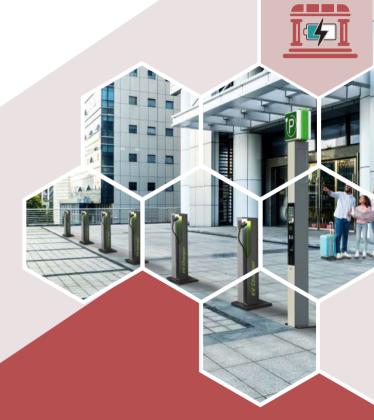

## TRANSPORT HUBS

- Charging services for passengers right on the spot.
- Master-slave configuration for large-flow transport hubs.
- Individual tariffs for passengers and for the public.
- Possible integration into a parking system.