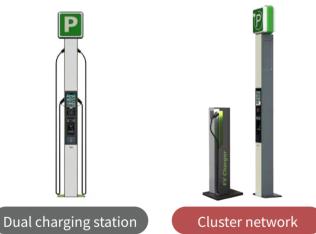

## TRANSPORT HUBS

- Charging services for passengers right on the spot.
- Master-slave configuration for large-flow transport hubs.
- Individual tariffs for passengers and for the public.
- Possible integration into a parking system.

## **POINTS OF INTERESTS**

- Higher attractiveness for customers driving EVs.
- Additional revenue from providing charging services.
- Scalable architecture matching any business size or type.
- Different prices for customers and for the employees.