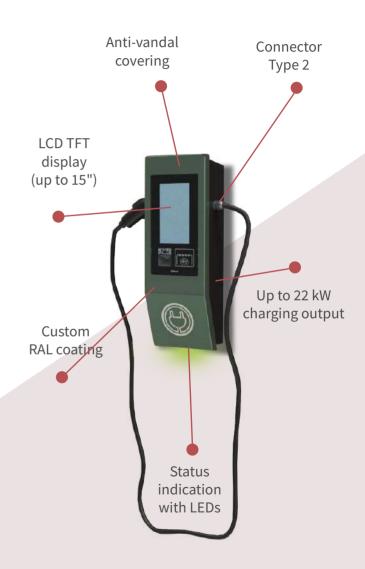

Home charging

Public charging



















Transport Hubs

Hotels & Restaurants

Shopping Malls

Sports & Culture









## TRANSPORT HUBS

- Charging services for passengers right on the spot.
- Master-slave configuration for large-flow transport hubs.
- Individual tariffs for passengers and for the public.
- Possible integration into a parking system.



## **POINTS OF INTERESTS**

- Higher attractiveness for customers driving EVs.
- Additional revenue from providing charging services.
- Scalable architecture matching any business size or type.
- Different prices for customers and for the employees.

## **SOFTWARE**

DEVICE SALES APPLICATION



DEVICE SERVICE APPLICATION



COMPLEX BACKOFFICE SYSTEM FOR MANAGEMENT OF YOUR CHARGING SOLUTION



## **WALLBOX**

Device composition